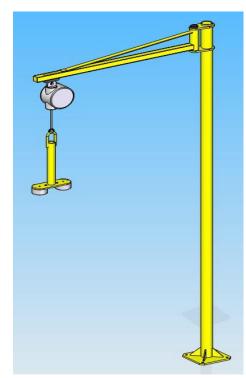

#### Jib crane manipulator 1RM

#### Technical description of the basic version:

The rotating I-shaped beam is fixed to the ball bearings shaft that is attached to a swing bed which balances the axis of the arm to prevent it from spontaneous and unwanted rotation. The adjustable hardstops on the shaft flange are used to prevent the beam to spin 360° around or to set the specific workspace. The column of the manipulator is provided with three standard heights - 2100mm, 2600mm, 3100 mm. The beam standard lengths are - 2000mm, 2500mm, 3000 mm. On special requests also other sizes of the column or the beam can be made. The rotating beam can be mounted on a columns, walls or overhead fixed.

#### **Basic technical specification:**

Load capacity: 125 kg – 950 kg

Reach of the beam: 2000 mm, 2500 mm, 3000 mm
Weight of the manipulator: 150 – 350 kg (by version)
Label: 1RM-(load capacity)-(reach)-(equipment)