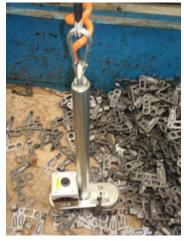

beam can be made. The rotating beam can be mounted on a columns, walls or overhead fixed.

#### **Basic technical specification:**

Load capacity: 125 kg – 950 kg

Reach of the beam: 2000 mm, 2500 mm, 3000 mm
Weight of the manipulator: 150 – 350 kg (by version)
Label: 1RM-(load capacity)-(reach)-(equipment)

Example: 1RM-125-2500-E(R)P (Elektro, (Manual), Pneu)

#### **Optional equipment:**

- E Electrical installation 400 V with power switch and cabling
  - Hoist **GIS** or **Demag**, both with dual lifting speed and motorized or plain push trolley
- **R** Without electrical installation, e.g. chain handling of the hoist
- **P** Pneumatic components with closing valve and the filter of the compressed air.



### Jib crane manipulator 1RM 15 E with the balancer and the load magnet













#### Jib crane manipulator 1RM 80/2200









**Realization:** 



#### Jib crane manipulator 1RM 200 E with electric hoist GIS GCH 250/1NF





#### Jib crane manipulator 1RM 200 E with the electric hoist and the frame with suction heads VZR 125 E











### Jib crane manipulator 1RM 200 E /3250 with the electric hoist with the trolley





#### Jib crane manipulator 1RM 250 E with the electric hoist and the frame with suction heads VZR 200 P









### Jib crane manipulator 1RM 250 E with the electric hoist and the hanging C-hook







### Jib crane manipulator 1RM 250 E with the electric hoist with the trolley











#### Jib crane manipulator 1RM 300 EP /3000 with the electric hoist and the frame with suction heads VZR 300/2000







Realization: Fa ELMECH a.s. Kolí