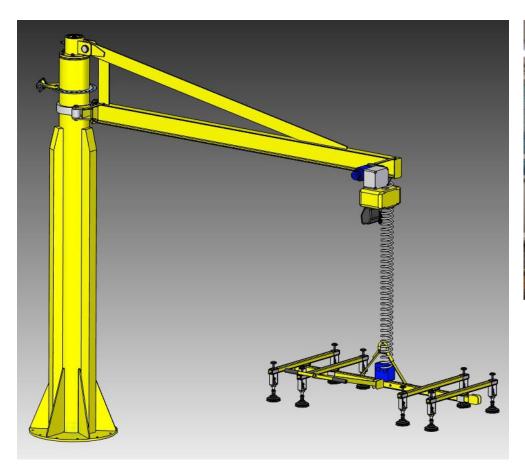

#### Jib crane manipulator 1RM 200 E with the electric hoist and the frame with suction heads VZR 125 E

## Jib crane manipulator 1RM 500 E with electric hoist and the frame with suction pads and vacuum pump VZR 400 E

# Jib crane manipulator 1RM 500 E /3500 with the electric hoist GIS with the trolley and the frame with suction pads

# Jib crane manipulator 1RM 550 E /3800 with the electric hoist with the trolley and the frame with vacuum suction pads VZR450 P

#### Jib crane manipulator 1RM 950 E /4000 with the electric hoist with the trolley and the frame with suction pads VZR 750

Realization: Matušík Josef, Prostřední Bečva