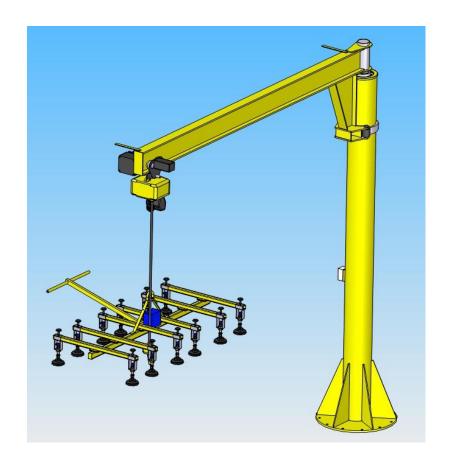

#### Jib crane manipulator 1RM 200 E with the electric hoist and the frame with suction heads VZR 125 E

#### Jib crane manipulator 1RM 250 E with the electric hoist and the frame with suction heads VZR 200 P