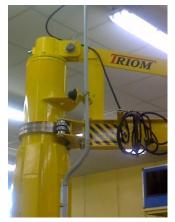

#### Jib crane manipulator 1RM

#### Technical description of the basic version:

The rotating I-shaped beam is fixed to the ball bearings shaft that is attached to a swing bed which balances the axis of the arm to prevent it from spontaneous and unwanted rotation. The adjustable hardstops on the shaft flange are used to prevent the beam to spin 360° around or to set the specific workspace. The column of the manipulator is provided with three standard heights - 2100mm, 2600mm, 3100 mm. The beam standard lengths are - 2000mm, 2500mm, 3000 mm. On special requests also other sizes of the column or the beam can be made. The rotating beam can be mounted on a columns, walls or overhead fixed.