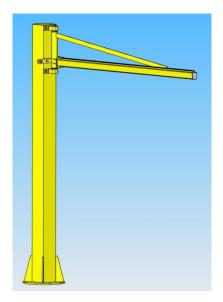

#### Technical description of the basic version:

The rotating I-shaped beam is fixed to the ball bearings shaft that is attached to a swing bed which balances the axis of the arm to prevent it from spontaneous and unwanted rotation. The adjustable hardstops on the shaft flange are used to prevent the beam to spin 360° around or to set the specific workspace. The column of the manipulator is provided with three standard heights - 2100mm, 2600mm, 3100 mm. The beam standard lengths are - 2000mm, 2500mm, 3000 mm. On special requests also other sizes of the column or the beam can be made. The rotating beam can be mounted on a columns, walls or overhead fixed.