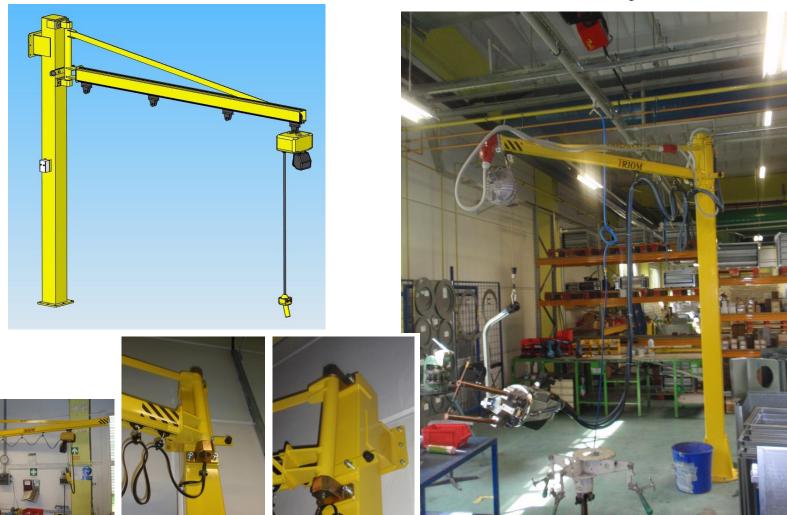

#### Technical description of the basic version:

The rotating I-shaped beam is fixed to the ball bearings shaft that is attached to a swing bed which balances the axis of the arm to prevent it from spontaneous and unwanted rotation. The adjustable hardstops on the shaft flange are used to prevent the beam to spin 360° around or to set the specific workspace. The column of the manipulator is provided with three standard heights - 2100mm, 2600mm, 3100 mm. The beam standard lengths are - 2000mm, 2500mm, 3000 mm. On special requests also other sizes of the column or the beam can be made. The rotating beam can be mounted on a columns, walls or overhead fixed.

#### **Basic technical specification:**

Load capacity: 125 kg – 950 kg

Reach of the beam: 2000 mm, 2500 mm, 3000 mm
Weight of the manipulator: 150 – 350 kg (by version)
Label: 1RM-(load capacity)-(reach)-(equipment)

#### **Optional equipment:**

- E Electrical installation 400 V with power switch and cabling
  - Hoist **GIS** or **Demag**, both with dual lifting speed and motorized or plain push trolley
- **R** Without electrical installation, e.g. chain handling of the hoist
- **P** Pneumatic components with closing valve and the filter of the compressed air.