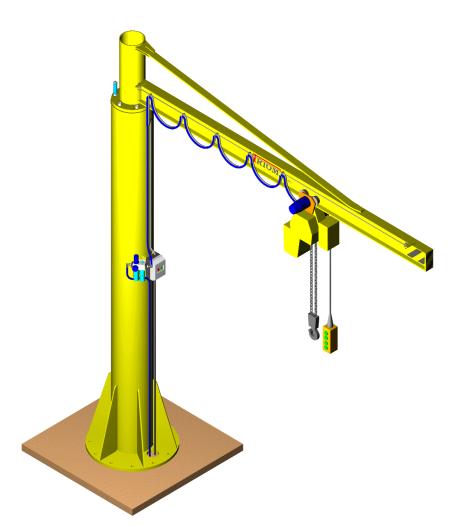

#### Jib crane manipulator 1RM

#### **Utilization:**

To manipulate with loads inside and outside manufacturing and storage halls by a crane hoist with motorized or plain push trolley.

#### Technical description of the basic version:

The rotating I-shaped beam is fixed to the ball bearings shaft that is attached to a swing bed which balances the axis of the arm to prevent it from spontaneous and unwanted rotation. The adjustable hardstops on the shaft flange are used to prevent the beam to spin 360° around or to set the specific workspace. The column of the manipulator is provided with three standard heights - 2100mm, 2600mm, 3100 mm. The beam standard lengths are - 2000mm, 2500mm, 3000 mm. On special requests also other sizes of the column or the beam can be made. The rotating beam can be mounted on a columns, walls or overhead fixed.

#### **Basic technical specification:**

Load capacity: 125 kg – 950 kg

Reach of the beam: 2000 mm, 2500 mm, 3000 mm
Weight of the manipulator: 150 – 350 kg (by version)
Label: 1RM-(load capacity)-(reach)-(equipment)