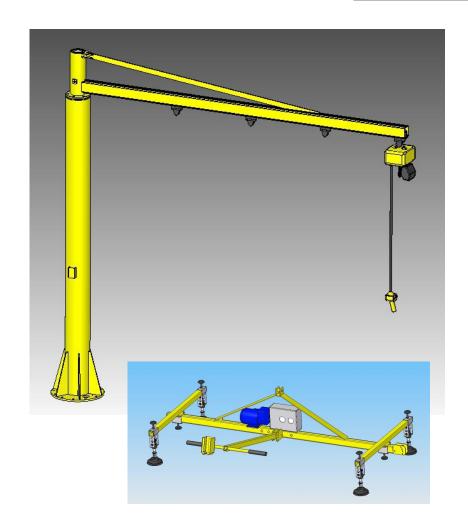

#### Technical description of the basic version:

The rotating I-shaped beam is fixed to the ball bearings shaft that is attached to a swing bed which balances the axis of the arm to prevent it from spontaneous and unwanted rotation. The adjustable hardstops on the shaft flange are used to prevent the beam to spin 360° around or to set the specific workspace. The column of the manipulator is provided with three standard heights - 2100mm, 2600mm, 3100 mm. The beam standard lengths are - 2000mm, 2500mm, 3000 mm. On special requests also other sizes of the column or the beam can be made. The rotating beam can be mounted on a columns, walls or overhead fixed.

#### **Optional equipment:**

- E Electrical installation 400 V with power switch and cabling
  - Hoist **GIS** or **Demag**, both with dual lifting speed and motorized or plain push trolley
- **R** Without electrical installation, e.g. chain handling of the hoist
- **P** Pneumatic components with closing valve and the filter of the compressed air.