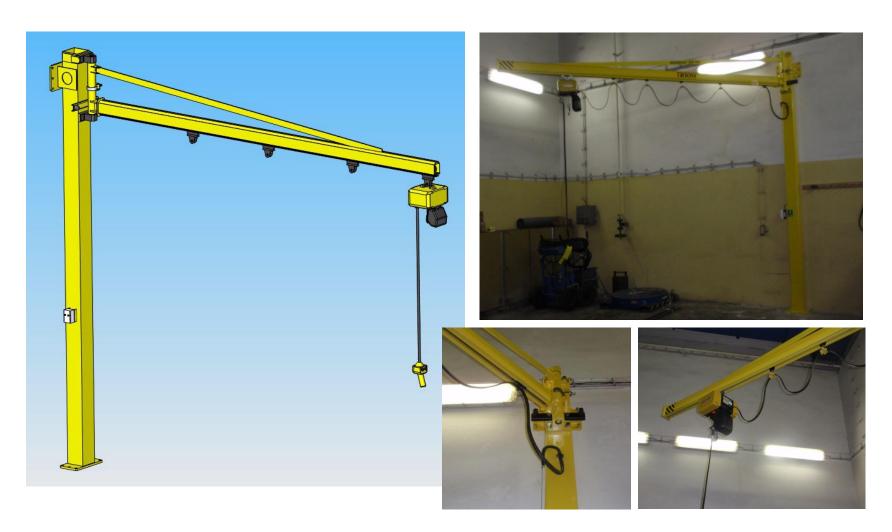

#### Technical description of the basic version:

The rotating I-shaped beam is fixed to the ball bearings shaft that is attached to a swing bed which balances the axis of the arm to prevent it from spontaneous and unwanted rotation. The adjustable hardstops on the shaft flange are used to prevent the beam to spin 360° around or to set the specific workspace. The column of the manipulator is provided with three standard heights - 2100mm, 2600mm, 3100 mm. The beam standard lengths are - 2000mm, 2500mm, 3000 mm. On special requests also other sizes of the column or the beam can be made. The rotating beam can be mounted on a columns, walls or overhead fixed.

#### **Optional equipment:**

- E Electrical installation 400 V with power switch and cabling
  - Hoist **GIS** or **Demag**, both with dual lifting speed and motorized or plain push trolley
- **R** Without electrical installation, e.g. chain handling of the hoist
- **P** Pneumatic components with closing valve and the filter of the compressed air.