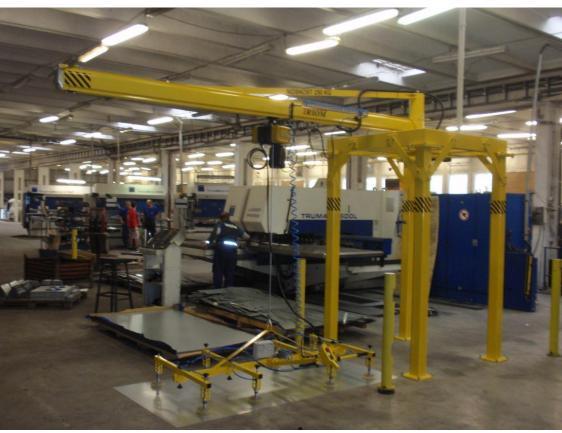

#### Jib crane manipulator 1RM 300 EP /3000 with the electric hoist and the frame with suction heads VZR 300/2000

Realization: Fa ELMECH a.s. Kolín