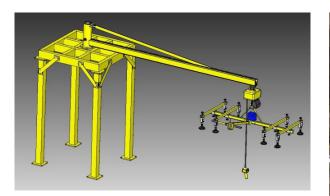

## Jib crane manipulator 1RM 500 E with electric hoist and the frame with suction pads and vacuum pump VZR 400 E