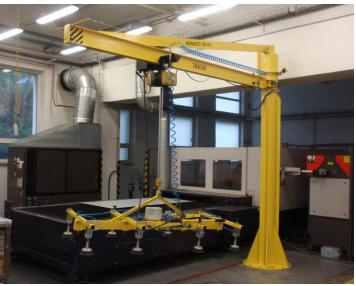

#### Jib crane manipulator 1RM 200 E with the electric hoist and the frame with suction heads VZR 125 E

## Jib crane manipulator 1RM 500 E with electric hoist and the frame with suction pads and vacuum pump VZR 400 E

# Jib crane manipulator 1RM 500 E /3500 with the electric hoist GIS with the trolley and the frame with suction pads

# Jib crane manipulator 1RM 550 E /3800 with the electric hoist with the trolley and the frame with vacuum suction pads VZR450 P

#### Jib crane manipulator 1RM 950 E /4000 with the electric hoist with the trolley and the frame with suction pads VZR 750

Realization: Matušík Josef, Prostřední Bečva