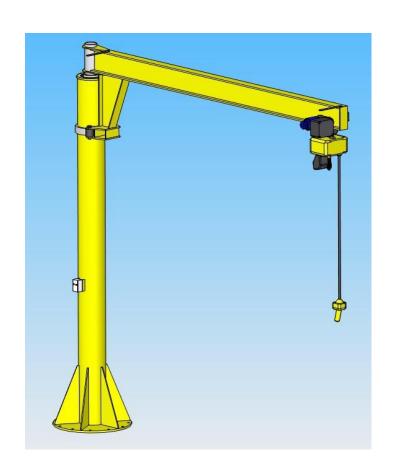

#### Technical description of the basic version:

The rotating I-shaped beam is fixed to the ball bearings shaft that is attached to a swing bed which balances the axis of the arm to prevent it from spontaneous and unwanted rotation. The adjustable hardstops on the shaft flange are used to prevent the beam to spin 360° around or to set the specific workspace. The column of the manipulator is provided with three standard heights - 2100mm, 2600mm, 3100 mm. The beam standard lengths are - 2000mm, 2500mm, 3000 mm. On special requests also other sizes of the column or the beam can be made. The rotating beam can be mounted on a columns, walls or overhead fixed.