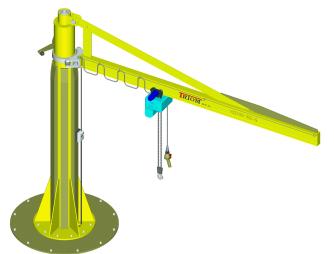

#### Technical description of the basic version:

The rotating I-shaped beam is fixed to the ball bearings shaft that is attached to a swing bed which balances the axis of the arm to prevent it from spontaneous and unwanted rotation. The adjustable hardstops on the shaft flange are used to prevent the beam to spin 360° around or to set the specific workspace. The column of the manipulator is provided with three standard heights - 2100mm, 2600mm, 3100 mm. The beam standard lengths are - 2000mm, 2500mm, 3000 mm. On special requests also other sizes of the column or the beam can be made. The rotating beam can be mounted on a columns, walls or overhead fixed.

#### **Basic technical specification:**

Load capacity: 125 kg – 950 kg

Reach of the beam: 2000 mm, 2500 mm, 3000 mm
Weight of the manipulator: 150 – 350 kg (by version)
Label: 1RM-(load capacity)-(reach)-(equipment)