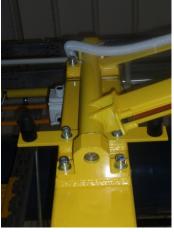

#### Technical description of the basic version:

The rotating I-shaped beam is fixed to the ball bearings shaft that is attached to a swing bed which balances the axis of the arm to prevent it from spontaneous and unwanted rotation. The adjustable hardstops on the shaft flange are used to prevent the beam to spin 360° around or to set the specific workspace. The column of the manipulator is provided with three standard heights - 2100mm, 2600mm, 3100 mm. The beam standard lengths are - 2000mm, 2500mm, 3000 mm. On special requests also other sizes of the column or the beam can be made. The rotating beam can be mounted on a columns, walls or overhead fixed.

#### **Basic technical specification:**

Load capacity: 125 kg – 950 kg

Reach of the beam: 2000 mm, 2500 mm, 3000 mm
Weight of the manipulator: 150 – 350 kg (by version)
Label: 1RM-(load capacity)-(reach)-(equipment)