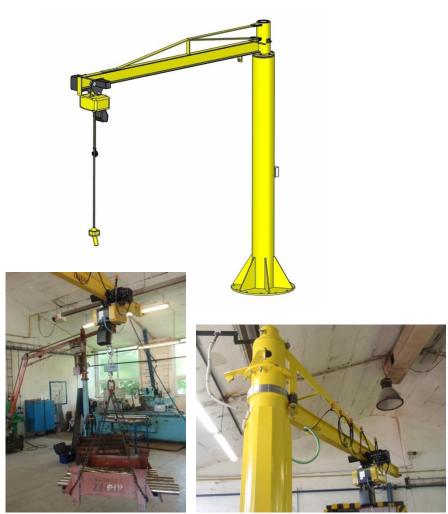

b crane manipulator 1RM 350 E /3000 with the electric hoist with the trolley





### Jib crane manipulator 1RM 400 EP with the electric hoist and the frame with suction pads VZR 300 P





## Jib crane manipulator 1RM 500 E with electric hoist and the frame with suction pads and vacuum pump VZR 400 E











### Jib crane manipulator 1RM 500 E /3250 with the electric hoist with the trolley











# Jib crane manipulator 1RM 500 E /3500 with the electric hoist GIS with the trolley and the frame with suction pads





#### Realization:

Concept for a price offer



# Jib crane manipulator 1RM 550 E /3800 with the electric hoist with the trolley and the frame with vacuum suction pads VZR450 P











# Jib crane manipulator 1RM 650 E /3500 with the electric hoist with the trolley







## Jib crane manipulator 1RM 650 E /4000 with the electric hoist with the trolley





# Jib crane manipulator 1RM 700 E /3500 with the electric hoist with the trolley









#### Jib crane manipulator 1RM 950 E /4000 with the electric hoist with the trolley and the frame with suction pads VZR 750











Realization: Matušík Josef, Prostřední Bečva