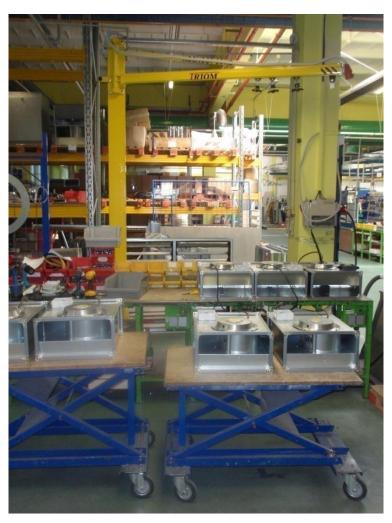

on a columns, walls or overhead fixed.

#### **Basic technical specification:**

Load capacity: 125 kg – 950 kg

Reach of the beam: 2000 mm, 2500 mm, 3000 mm
Weight of the manipulator: 150 – 350 kg (by version)
Label: 1RM-(load capacity)-(reach)-(equipment)

Example: 1RM-125-2500-E(R)P (Elektro, (Manual), Pneu)

#### **Optional equipment:**

- E Electrical installation 400 V with power switch and cabling
  - Hoist **GIS** or **Demag**, both with dual lifting speed and motorized or plain push trolley
- **R** Without electrical installation, e.g. chain handling of the hoist
- **P** Pneumatic components with closing valve and the filter of the compressed air.



### Jib crane manipulator 1RM 15 E with the balancer and the load magnet













#### Jib crane manipulator 1RM 80/2200









**Realization:** 



#### Jib crane manipulator 1RM 200 E with electric hoist GIS GCH 250/1NF





#### Jib crane manipulator 1RM 200 E with the electric hoist and the frame with suction heads VZR 125 E











### Jib crane manipulator 1RM 200 E /3250 with the electric hoist with the trolley





#### Jib crane manipulator 1RM 250 E with the electric hoist and the frame with suction heads VZR 200 P









### Jib crane manipulator 1RM 250 E with the electric hoist and the hanging C-hook







### Jib crane manipulator 1RM 250 E with the electric hoist with the trolley











#### Jib crane manipulator 1RM 300 EP /3000 with the electric hoist and the frame with suction heads VZR 300/2000







Realization: Fa ELMECH a.s. Kolín



#### Jib crane manipulator 1RM 350 EP with the