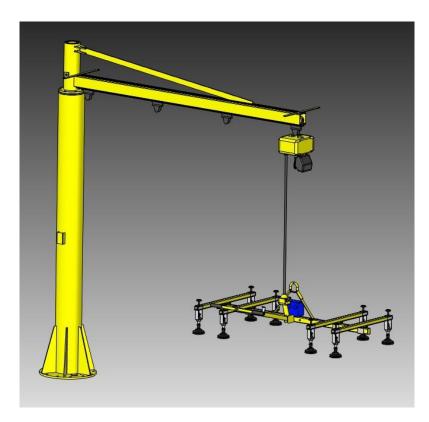

#### Jib crane manipulator 1RM 350 EP with the frame with suction heads VZR 300 P