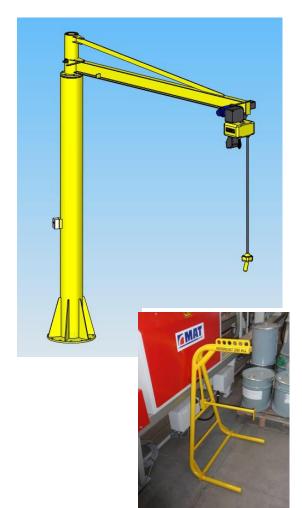

#### Technical description of the basic version:

The rotating I-shaped beam is fixed to the ball bearings shaft that is attached to a swing bed which balances the axis of the arm to prevent it from spontaneous and unwanted rotation. The adjustable hardstops on the shaft flange are used to prevent the beam to spin 360° around or to set the specific workspace. The column of the manipulator is provided with three standard heights - 2100mm, 2600mm, 3100 mm. The beam standard lengths are - 2000mm, 2500mm, 3000 mm. On special requests also other sizes of the column or the beam can be made. The rotating beam can be mounted on a columns, walls or overhead fixed.