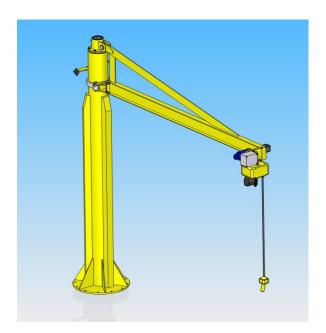

#### Technical description of the basic version:

The rotating I-shaped beam is fixed to the ball bearings shaft that is attached to a swing bed which balances the axis of the arm to prevent it from spontaneous and unwanted rotation. The adjustable hardstops on the shaft flange are used to prevent the beam to spin 360° around or to set the specific workspace. The column of the manipulator is provided with three standard heights - 2100mm, 2600mm, 3100 mm. The beam standard lengths are - 2000mm, 2500mm, 3000 mm. On special requests also other sizes of the column or the beam can be made. The rotating beam can be mounted on a columns, walls or overhead fixed.