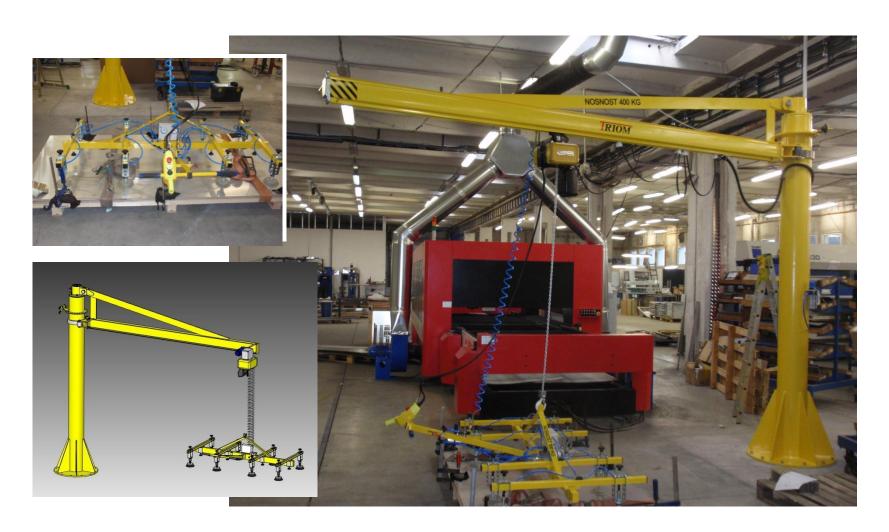

#### Jib crane manipulator 1RM 200 E with the electric hoist and the frame with suction heads VZR 125 E