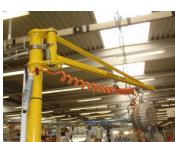

the beam can be made. The rotating beam can be mounted on a columns, walls or overhead fixed.

#### **Basic technical specification:**

Load capacity: 125 kg – 950 kg

Reach of the beam: 2000 mm, 2500 mm, 3000 mm
Weight of the manipulator: 150 – 350 kg (by version)
Label: 1RM-(load capacity)-(reach)-(equipment)

Example: 1RM-125-2500-E(R)P (Elektro, (Manual), Pneu)

#### **Optional equipment:**

- E Electrical installation 400 V with power switch and cabling
  - Hoist **GIS** or **Demag**, both with dual lifting speed and motorized or plain push trolley
- **R** Without electrical installation, e.g. chain handling of the hoist
- **P** Pneumatic components with closing valve and the filter of the compressed air.



### Jib crane manipulator 1RM 15 E with the balancer and the load magnet













#### Jib crane manipulator 1RM 80/2200









**Realization:** 



#### Jib crane manipulator 1RM 200 E with electric hoist GIS GCH 250/1NF





#### Jib crane manipulator 1RM 200 E with the electric hoist and the frame with suction heads VZR 125 E











### Jib crane manipulator 1RM 200 E /3250 with the electric hoist with the trolley





#### Jib crane manipulator 1RM 250 E with the electric hoist and the frame with suction heads VZR 200 P









### Jib crane manipulator 1RM 250 E with the electric hoist and the hanging C-hook







### Jib crane manipulator 1RM 250 E with the electric hoist with the trolley











#### Jib crane manipulator 1RM 300 EP /3000 with the electric hoist and the frame with suction heads VZR 300/2000







Realization: Fa ELMECH a.s.