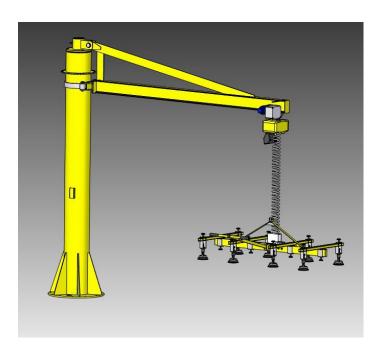

#### Jib crane manipulator 1RM 200 E with the electric hoist and the frame with suction heads VZR 125 E