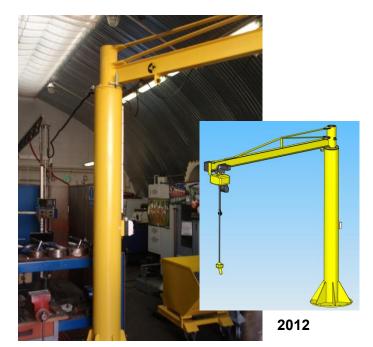

#### Technical description of the basic version:

The rotating I-shaped beam is fixed to the ball bearings shaft that is attached to a swing bed which balances the axis of the arm to prevent it from spontaneous and unwanted rotation. The adjustable hardstops on the shaft flange are used to prevent the beam to spin 360° around or to set the specific workspace. The column of the manipulator is provided with three standard heights - 2100mm, 2600mm, 3100 mm. The beam standard lengths are - 2000mm, 2500mm, 3000 mm. On special requests also other sizes of the column or the beam can be made. The rotating beam can be mounted on a columns, walls or overhead fixed.